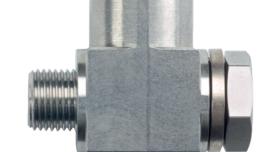

## Banjo fitting

- For mounting of venting/sealing gas valvesConnection G 1/8"

Illustration only

| Technical Data   | Banjo fitting |
|------------------|---------------|
| Thread           | G 1/8"        |
| Outer connection | G 1/8"        |

| Order number  | Banjo fitting |
|---------------|---------------|
| Banjo fitting | PM 016 787 -T |

Are you looking for an optimum vacuum solution? Talk to us: Pfeiffer Vacuum GmbH Germany T +49 6441 802-0 Or scan the barcode, to visit our web page: