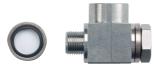

## Banjo fitting

- For mounting of venting/sealing gas valvesConnection G 1/8"

Illustration only

| Technical Data   | Banjo fitting |
|------------------|---------------|
| Thread           | G 1/8"        |
| Outer connection | G 1/8"        |

| Order number  | Banjo fitting |
|---------------|---------------|
| Banjo fitting | PM 016 787 -T |

Are you looking for an optimum vacuum solution? Talk to us: Pfeiffer Vacuum GmbH Germany T +49 6441 802-0 Or scan the barcode, to visit our web page: